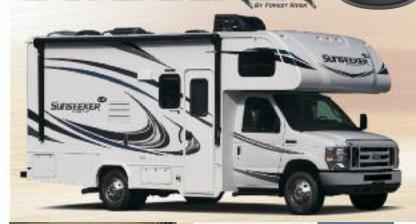

# SUISEEKER BY FOREST RIVER

Shown in Truffle Decor with optional Rustic Cherry cabinetry

Tasteful design, combined with a unique combination of style, value and preferred amenities make travel in the Sunseeker comfortable and loads of fun. Sunseeker's unique split level design provides maximum headroom in the living area, while still offering pass-through storage on every floorplan. Plus, all Sunseekers are "Certified Green" by TRA Certification.