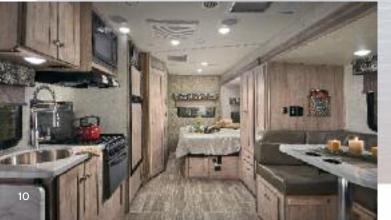

# SUISEEKER BY FOREST RIVER

Shown in Truffle Decor with optional Rustic Cherry cabinetry

Tasteful design, combined with a unique combination of style, value and preferred amenities make travel in the Sunseeker comfortable and loads of fun. Sunseeker's unique split level design provides maximum headroom in the living area, while still offering pass-through storage on every floorplan. Plus, all Sunseekers are "Certified Green" by TRA Certification.