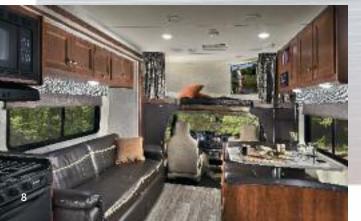

INTEGRATED STEP Sunseeker's entry step is integrated into the sidewall. No more slippery, or damaged power steps. (N/A MBS)

THEATER STYLE SEATING Comfortable sofa with footrests, folding armrests and drink tray converts to a convenient sleeping area.

WHOLE HOUSE ENTERTAINMENT This multimedia system features AM/FM/DVD, Bluetooth, plus outside speaker control.

RESILIEN<sup>-</sup>

& Waterproof

**MAXX AIR FAN** Recirculates air throughout the entire coach.