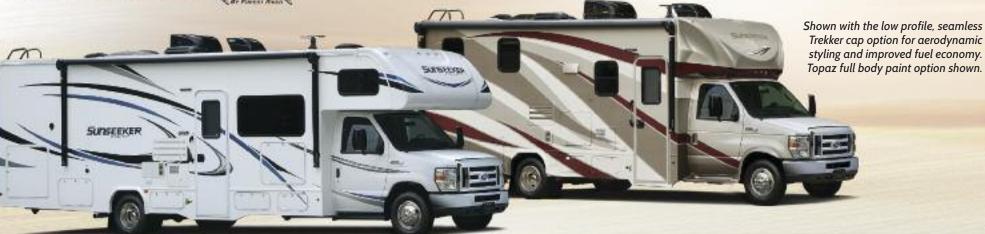

Optional low profile Trekker cap is accented with LED light strips.

Standard swivel seats and booster cushions.

Shown in Pewter Decor with optional Weathered Teak cabinetry.