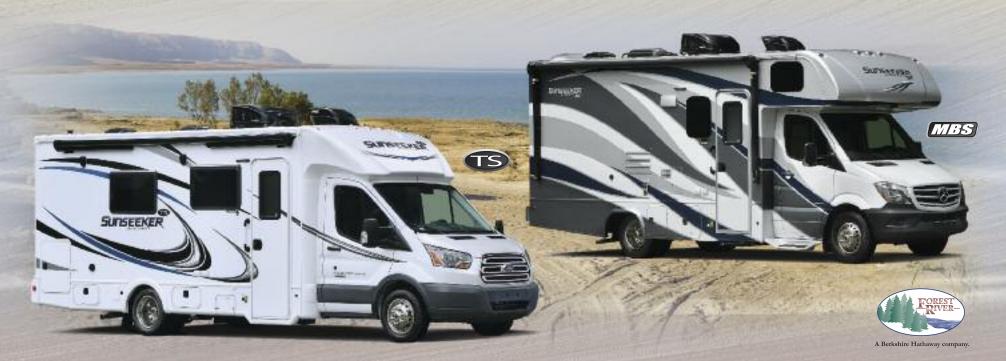

# TRANSIT SERIES

Ultra-Light weight and fuel efficient.

TS2370

materials.

TS2390

| Sunseeker TS                  | TS2370   | TS2390   |
|-------------------------------|----------|----------|
| Wheelbase                     | 178"     | 178"     |
| GVWR                          | 10360    | 10360    |
| UVW                           | 8706     | 8050     |
| GCWR                          | 13500    | 13500    |
| CCC                           | 1654     | 2310     |
| Fuel Capacity (Gal.)          | 25       | 25       |
| Hitch Rating (Lb.)            | 0        | 0        |
| Length - Bumper to Bumper     | 26' - 1" | 25' - 6" |
| Exterior Height with A/C      | 10' - 5" | 10' - 5" |
| Exterior Width                | 87"      | 87"      |
| Interior Width                | 84"      | 84"      |
| Interior Height Front/Rear    | 78"      | 78"      |
| Fresh/Grey/Black Water (Gal.) | 35/30/28 | 35/30/30 |
| L.P. Capacity (Gal.)          | 9.8      | 9.8      |
| Awning Length                 | 15'      | 15'      |
| Exterior Storage (Cu. Ft.)    | 30.5     | 38       |
| Seat Belts                    | 4        | 4        |

Shown in Pewter Decor with Rustic Cherry cabinetry.

SUNSEEKER WBS MERCEDES - BENZ® SERIES
The quality you've come to expect pairs

The quality you've come to expect, paired with a fuel efficient diesel platform.