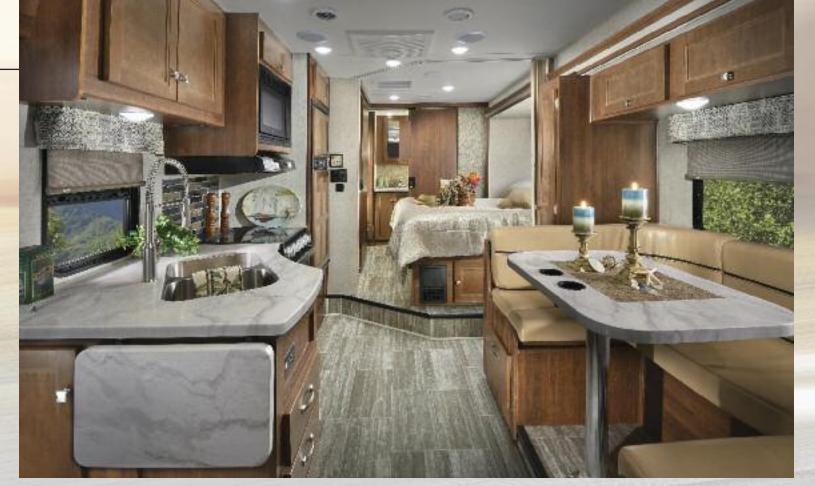

# SUISEEKER BY FOREST RIVER

Shown in Truffle Decor with optional Rustic Cherry cabinetry

Tasteful design, combined with a unique combination of style, value and preferred amenities make travel in the Sunseeker comfortable and loads of fun. Sunseeker's unique split level design provides maximum headroom in the living area, while still offering pass-through storage on every floorplan. Plus, all Sunseekers are "Certified Green" by TRA Certification.

### CLASS C TOP FEATURES

- 7' Ceiling height
- Crowned fiberglass roof
- Trekker front cap option
- 2" Thick gel coat sidewalls with lightweight composite waterproof material
- Firestone Ride-Rite<sup>™</sup> suspension
- Heated enclosed tanks
- Water filtration system
- 7,500 Lb. tow rating (Ford only)
- Two Cab-over windows (Bunk area)
- Premium residential appliances with 1.3 cu. ft. microwave
- 40" 12V LED TV
- Standard side view and back-up cameras
- Waste Master® RV sewer management system