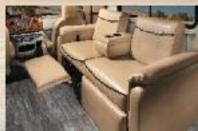

INTEGRATED STEP Sunseeker's entry step is integrated into the sidewall. No more slippery, or damaged power steps. (N/A MBS)

THEATER STYLE SEATING Comfortable sofa with footrests, folding armrests and drink tray converts to a convenient sleeping area.