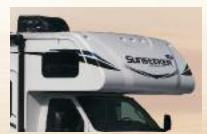

# SUISEEKER BY FOREST RIVER

Shown in Truffle Decor with optional Rustic Cherry cabinetry

Tasteful design, combined with a unique combination of style, value and preferred amenities make travel in the Sunseeker comfortable and loads of fun. Sunseeker's unique split level design provides maximum headroom in the living area, while still offering pass-through storage on every floorplan. Plus, all Sunseekers are "Certified Green" by TRA Certification.

**FIBERGLASS ROOF** Durable, easy to clean (R-18) crowned fiberglass sheds water and doesn't cause black streaks like a rubber roof.

**HEATED/ENCLOSED HOLDING TANKS** Heated/enclosed utility station uses warm air from the furnace to protect tanks and valves. (N/A 2250 SLE, MBS and Transit)