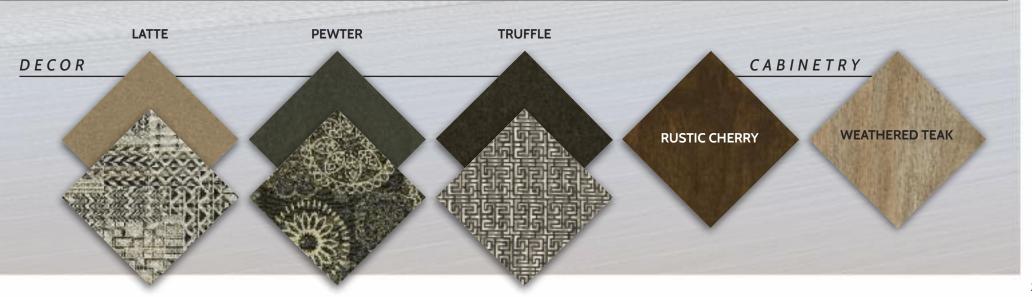

design provides maximum headroom in the living area, while still offering pass-through storage on every floorplan. Plus, all Sunseekers are "Certified Green" by TRA Certification.

### CLASS C TOP FEATURES

- 7' Ceiling height
- Crowned fiberglass roof
- Trekker front cap option
- 2" Thick gel coat sidewalls with lightweight composite waterproof material
- Firestone Ride-Rite<sup>™</sup> suspension
- Heated enclosed tanks
- Water filtration system
- 7,500 Lb. tow rating (Ford only)
- Two Cab-over windows (Bunk area)
- Premium residential appliances with 1.3 cu. ft. microwave
- 40" 12V LED TV
- Standard side view and back-up cameras
- Waste Master® RV sewer management system





This outdoor camp kitchen is standard on 2860DS.



Shown in Latte Decor with optional Rustic Cherry cabinetry









# **OXFORD** Full body paint

# **TOPAZ** Full body paint

**STANDARD Exterior** 

| Sunseeker Ford • Chevy Chassis | 2290S               | 2420MS   | 2500TS              | 2860DS              | 3010DS   | 3050S     | 3270S     |
|--------------------------------|---------------------|----------|---------------------|---------------------|----------|-----------|-----------|
| Wheelbase                      | 158" • 159"         | 182"     | 182" • 183"         | 202" • 203"         | 220"     | 220"      | 220"      |
| GVWR                           | 14500 • 14200       | 14500    | 14500 • 14200       | 14500 • 14200       | 14500    | 14500     | 14500     |
| GAWRR                          | 9600 • 9600         | 9600     | 9600 • 9600         | 9600 • 9600         | 9600