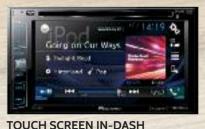

WHOLE HOUSE ENTERTAINMENT This multimedia system features AM/FM/DVD, Bluetooth, plus outside speaker control.

RESILIEN<sup>-</sup>

& Waterproof

**MAXX AIR FAN** Recirculates air throughout the entire coach.