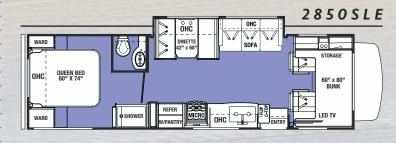

2350LE

LE Series Kid's sofa sleeper with flip-down bunk

Shown in Latte Decor with optional Rustic Cherry cabinetry

|                | Ford · Chevy                 | 2250SLE              | 2350LE              | 2850SLE       | 3250DSLE |
|----------------|------------------------------|----------------------|---------------------|---------------|----------|
|                | Wheelbase                    | 158" • 159"          | 158" • 159"         | 220"          | 220"     |
|                | GVWR                         | 14500 • 14200        | 14500 • 14200       | 14500         | 14500    |
|                | GAWRR                        | 9600 • 9600          | 8500 • 9600         | 9600          | 9600     |
|                | GAWRF                        | 5000 • 4600          | 4600 • 4600         | 5000          | 5000     |
|                | UVW                          | 9660 • 9640          | 9950 • 9890         | 11742         | 12500    |
|                | GCWR                         | 22000 • 20000        | 18500 • 20000       | 22000         | 22000    |
|                | CCC                          | 2840 • 4560          | 2550 • 4310         | 2758          | 2000     |
|                | Fuel Capacity (Gal)          | 55 • 57              | 55 • 57             | 55            | 55       |
|                | Hitch Rating                 | 7500/500 • 5000/500  | 7500/500 • 5000/500 | 7500/500      | 7500/500 |
|                | Length - Bumper To Bumper    | 23' - 10" • 24' - 4" | 24' - 6" • 25' - 4" | 31' - 5" • NA | 32' - 3" |
|                | Exterior Height With A/C     | 11' - 3''            | 11' - 3"            | 11' - 3"      | 11' - 3" |
| Exterior Width |                              | 101"                 | 101"                | 101"          | 101"     |
|                | Interior Width               | 95.5"                | 95.5"               | 95.5"         | 95.5"    |
|                | Interior Height Frt/Rear     | 84"/77"              | 84"/77"             | 84"/77"       | 84"/77"  |
|                | Fresh/Grey/Black Water (Gal) | 35/32/27             | 44/39/39            | 44/39/39      | 44/39/39 |
|                | L.P. Capacity (Gal)          | 9.8                  | 9.8                 | 9.8           | 9.8      |
|                | Awning Length                | 14'                  | 15' - 6''           | 15' - 6''     | 11'      |
|                | Water Heater (Gal)           | 6                    | 6                   | 6             | 6        |
|                | Exterior Storage (Cu. Ft.)   | 32                   | 61                  | 102           | 80       |