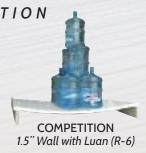

This holding tank odors and gases

SUNSEEKER 2" Wall with Block Foam and Superlite (R-10)