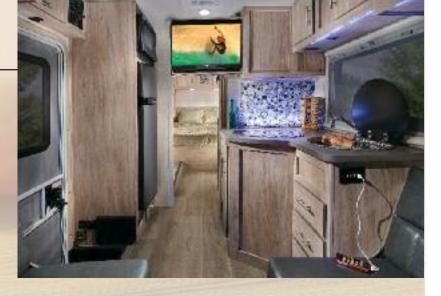

**LED LIGHTING** LED lights generate almost no heat compared to incandescent lights and use substantially less power.

RESIDENTIAL STYLE CABINETRY Sunseeker is appointed with ball bearing drawer glides and rich hardwood cabinetry.

**USB CHARGING STATION** 12V 4-port USB charging station (Living room/bedroom)

ATWOOD FULLY DUCTED AIR All floorplans are ducted for high performance air flow throughout the coach and front cabover.

**ENCLOSED BATTERIES** Two batteries in a single housing for easy access. (One battery LE and Transit)