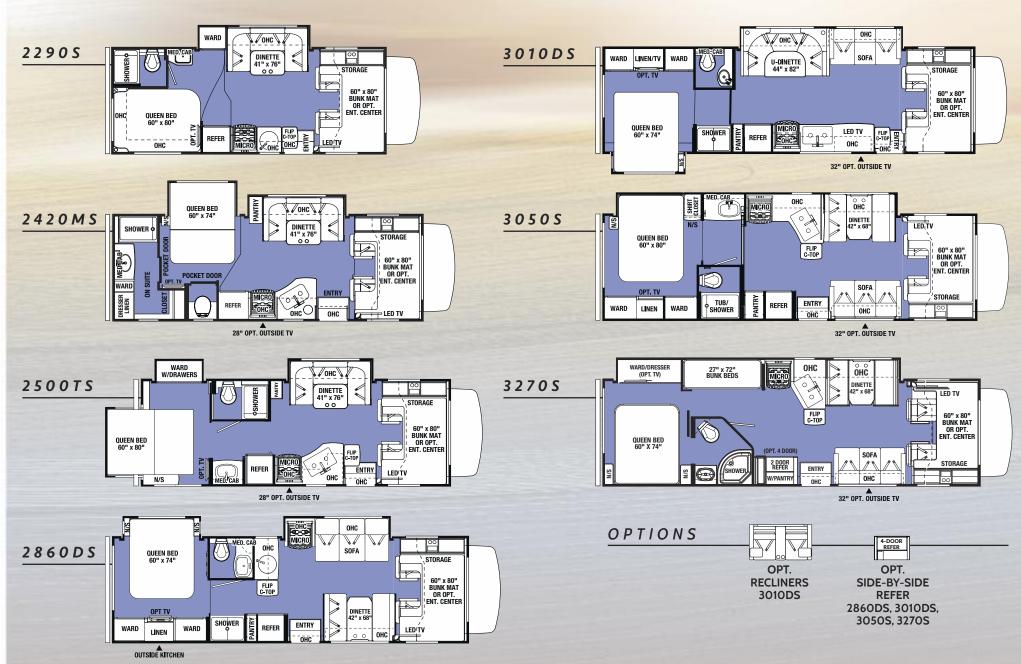

# **TOPAZ** Full body paint

**STANDARD Exterior** 

| Sunseeker Ford • Chevy Chassis | 2290S               | 2420MS   | 2500TS              | 2860DS              | 3010DS   | 3050S     | 3270S     |
|--------------------------------|---------------------|----------|---------------------|---------------------|----------|-----------|-----------|
| Wheelbase                      | 158" • 159"         | 182"     | 182" • 183"         | 202" • 203"         | 220"     | 220"      | 220"      |
| GVWR                           | 14500 • 14200       | 14500    | 14500 • 14200       | 14500 • 14200       | 14500    | 14500     | 14500     |
| GAWRR                          | 9600 • 9600         | 9600     | 9600 • 9600         | 9600 • 9600         | 9600     | 9600      | 9600      |
| GAWRF                          | 5000 • 4600         | 5000     | 5000 • 4600         | 5000 • 4600         | 5000     | 5000      | 5000      |
| UVW                            | 10624 • 10452       | 11593    | 11721 • 11500       | 12300 • 12400       | 12400    | 12848     | 12838     |
| GCWR                           | 22000 • 20000       | 22000    | 22000 • 20000       | 22000 • 20000       | 22000    | 22000     | 22000     |
| CCC                            | 3876 • 3748         | 2907     | 2779 • 2700         | 2200 • 1800         | 2100     | 1652      | 1662      |
| Fuel Capacity (Gal.)           | 55 • 57             | 55       | 55 • 57             | 55 • 57             | 55       | 55        | 55        |
| Hitch Rating                   | 7500/500 • 5000/500 | 7500/500 | 7500/500 • 5000/500 | 7500/500 • 5000/500 | 7500/500 | 7500/500  | 7500/500  |
| Length - Bumper To Bumper      | 24' - 6" • 25'      | 27' - 1" | 27' - 1" • 27' - 7" | 30' - 9" • 31' - 3" | 32' - 3  | 31' - 11" | 31' - 11" |
| Exterior Height With A/C       | 11' - 3"            | 11' - 3" | 11' - 3"            | 11' - 3"            | 11' - 3" | 11' - 3"  | 11'-3"    |
| Exterior Width                 | 101"                | 101"     | 101"                | 101"                | 101"     | 101"      | 101"      |
| Interior Width                 | 95.5"               | 95.5"    | 95.5"               | 95.5"               | 95.5"    | 95.5"     | 95.5"     |
| Interior Height Frt/Rear       | 84"/77"             | 84"/77"  | 84"/77"             | 84"/77"             | 84"/77"  | 84"/77"   | 84"/77"   |
| Fresh/Grey/Black Water (Gal.)  | 44/39/39            | 44/39/39 | 44/39/39            | 44/39/39            | 44/39/39 | 44/39/39  | 44/39/39  |
| L.P. Capacity (Gal.)           | 9.8                 | 9.8      | 9.8                 | 9.8                 | 9.8      | 9.8       | 9.8       |
| Awning Length                  | 15' - 6"            | 18'      | 18'                 | 14'                 | 15' - 6" | 18'       | 16'       |
| Water Heater (Gal.)            | 6                   | 6        | 6                   | 6                   | 6        | 6         | 6         |
| Exterior Storage (Cu. Ft.)     | 61                  | 50       | 50                  | 62.5                | 101.7    | 81.8      | 81.8      |