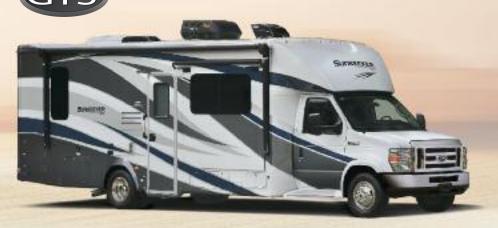

# GRAND TOURING SERIES

The streamlined GTS is the perfect vehicle for the ultimate getaway.

| Sunseeker GTS                | 2800QS    |
|------------------------------|-----------|
| Wheelbase                    | 212"      |
| GVWR                         | 14500     |
| GAWRR                        | 9600      |
| GAWRF                        | 5000      |
| UVW                          | 11596     |
| GCWR                         | 22000     |
| CCC                          | 2904      |
| Fuel Capacity (Gal)          | 55        |
| Hitch Rating                 | 7500/500  |
| Length - Bumper to Bumper    | 30' - 4"  |
| Exterior Height with A/C     | 10' - 8"  |
| Exterior Width               | 97"       |
| Interior Width               | 91"       |
| Interior Height Front/Rear   | 81"/75.5" |
| Fresh/Grey/Black Water (Gal) | 43/42/28  |
| L.P. Capacity (Gal)          | 9.8       |
| Awning Length                | 18'       |
| Water Heater (Gal)           | 6         |
| Exterior Storage (Cu. Ft.)   | 73        |