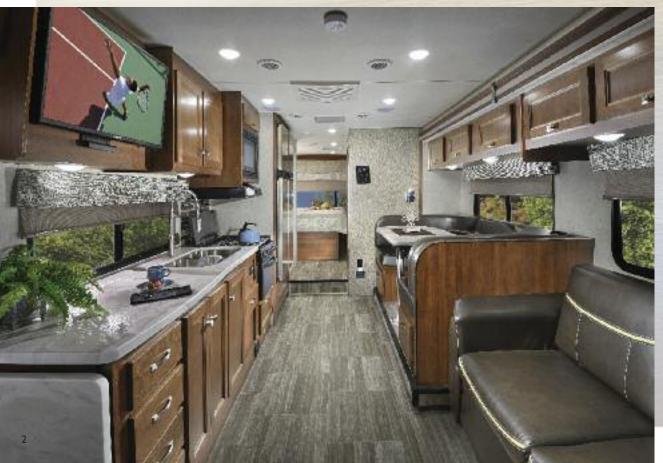

**LED LIGHTING** LED lights generate almost no heat compared to incandescent lights and use substantially less power.

RESIDENTIAL STYLE CABINETRY Sunseeker is appointed with ball bearing drawer glides and rich hardwood cabinetry.

WHOLE HOUSE ENTERTAINMENT This multimedia system features AM/FM/DVD, Bluetooth, plus outside speaker control.

RESILIEN<sup>-</sup>

& Waterproof

**MAXX AIR FAN** Recirculates air throughout the entire coach.