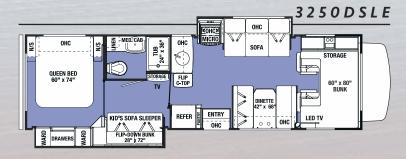

2350LE

LE Series Kid's sofa sleeper with flip-down bunk

Shown in Latte Decor with optional Rustic Cherry cabinetry

|                | Ford · Chevy                 | 2250SLE              | 2350LE              | 2850SLE       | 3250DSLE |
|----------------|------------------------------|----------------------|---------------------|---------------|----------|
|                | Wheelbase                    | 158" • 159"          | 158" • 159"         | 220"          | 220"     |
|                | GVWR                         | 14500 • 14200        | 14500 • 14200       | 14500         | 14500    |
|                | GAWRR                        | 9600 • 9600          | 8500 • 9600         | 9600          | 9600     |
|                | GAWRF                        | 5000 • 4600          | 4600 • 4600         | 5000          | 5000     |
|                | UVW                          | 9660 • 9640          | 9950 • 9890         | 11742         | 12500    |
|                | GCWR                         | 22000 • 20000        | 18500 • 20000       | 22000         | 22000    |
|                | CCC                          | 2840 • 4560          | 2550 • 4310         | 2758          | 2000     |
|                | Fuel Capacity (Gal)          | 55 • 57              | 55 • 57             | 55            | 55       |
|                | Hitch Rating                 | 7500/500 • 5000/500  | 7500/500 • 5000/500 | 7500/500      | 7500/500 |
|                | Length - Bumper To Bumper    | 23' - 10" • 24' - 4" | 24' - 6" • 25' - 4" | 31' - 5" • NA | 32' - 3" |
|                | Exterior Height With A/C     | 11' - 3''            | 11' - 3"            | 11' - 3"      | 11' - 3" |
| Exterior Width |                              | 101"                 | 101"                | 101"          | 101"     |
|                | Interior Width               | 95.5"                | 95.5"               | 95.5"         | 95.5"    |
|                | Interior Height Frt/Rear     | 84"/77"              | 84"/77"             | 84"/77"       | 84"/77"  |
|                | Fresh/Grey/Black Water (Gal) | 35/32/27             | 44/39/39            | 44/39/39      | 44/39/39 |
|                | L.P. Capacity (Gal)          | 9.8                  | 9.8                 | 9.8           | 9.8      |
|                | Awning Length                | 14'                  | 15' - 6''           | 15' - 6''     | 11'      |
|                | Water Heater (Gal)           | 6                    | 6                   | 6             | 6        |
|                | Exterior Storage (Cu. Ft.)   | 32                   | 61                  | 102           | 80       |