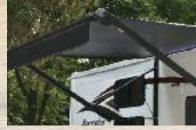

POWER AWNING WITH LED STRIP Extend and retract your awning with the push of a button. Both arms are adjustable to get just the right angle.

TRADITIONAL

WATER HEATER

STEREO SYSTEM Pairs up with your smart phone to access GPS and other applications. (N/A on Transit or LE)