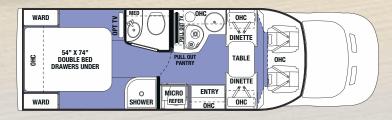

# SUISEEKER BY FOREST RIVER

Shown in Truffle Decor with optional Rustic Cherry cabinetry

Tasteful design, combined with a unique combination of style, value and preferred amenities make travel in the Sunseeker comfortable and loads of fun. Sunseeker's unique split level design provides maximum headroom in the living area, while still offering pass-through storage on every floorplan. Plus, all Sunseekers are "Certified Green" by TRA Certification.