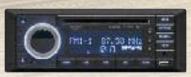

POWER AWNING WITH LED STRIP Extend and retract your awning with the push of a button. Both arms are adjustable to get just the right angle.

TRADITIONAL

WATER HEATER

STEREO SYSTEM Pairs up with your smart phone to access GPS and other applications. (N/A on Transit or LE)