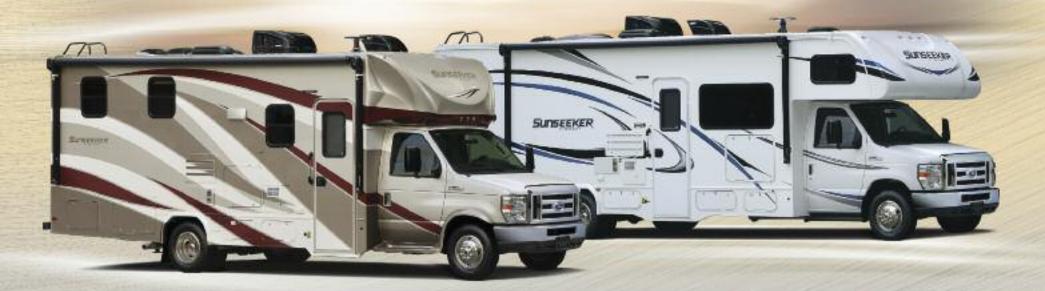

# SUISEEKER BY FOREST RIVER

Shown in Truffle Decor with optional Rustic Cherry cabinetry

Tasteful design, combined with a unique combination of style, value and preferred amenities make travel in the Sunseeker comfortable and loads of fun. Sunseeker's unique split level design provides maximum headroom in the living area, while still offering pass-through storage on every floorplan. Plus, all Sunseekers are "Certified Green" by TRA Certification.

### CLASS C TOP FEATURES

- 7' Ceiling height
- Crowned fiberglass roof
- Trekker front cap option
- 2" Thick gel coat sidewalls with lightweight composite waterproof material
- Firestone Ride-Rite<sup>™</sup> suspension
- Heated enclosed tanks
- Water filtration system
- 7,500 Lb. tow rating (Ford only)
- Two Cab-over windows (Bunk area)
- Premium residential appliances with 1.3 cu. ft. microwave
- 40" 12V LED TV
- Standard side view and back-up cameras
- Waste Master® RV sewer management system