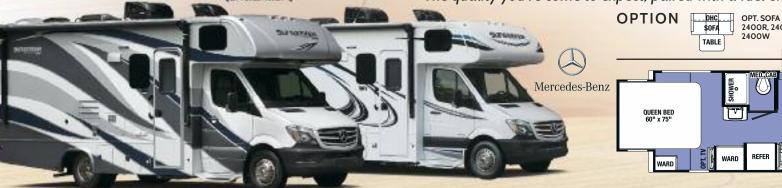

Shown in Pewter Decor with Rustic Cherry cabinetry.

SUNSEEKER WBS MERCEDES - BENZ® SERIES
The quality you've come to expect pairs

The quality you've come to expect, paired with a fuel efficient diesel platform.

|   | OI HOR                 | \$0FA 2400R, 2400S, 2400W 2 4 0 0 R             |  |
|---|------------------------|-------------------------------------------------|--|
| Z |                        | OHC OHC STORAGE  STORAGE  STORAGE               |  |
|   | QUEEN BED<br>60" x 75" | 54" x 80"<br>BUNK MAT<br>OR OPT.<br>ENT. CENTER |  |
|   | WARD                   | WARD REFER MIGRO CHOP & LED TV                  |  |
|   |                        | 10H ORT OUTSIDE TV                              |  |

| c I was                      | 24000     | 24222    | 2400111   |
|------------------------------|-----------|----------|-----------|
| Sunseeker MBS                | 2400R     | 2400S    | 2400W     |
| Wheelbase                    | 170.3     | 170.3    | 170.3     |
| GVWR                         | 11030     | 11030    | 11030     |
| GAWRR                        | 7720      | 7720     | 7720      |
| GAWRF                        | 4080      | 4080     | 4080      |
| UVW                          | 9852      | 9700     | 9924      |
| GCWR                         | 15250     | 15250    | 15250     |
| CCC                          | 1178      | 1330     | 1106      |
| Fuel Capacity (Gal)          | 26.4      | 26.4     | 26.4      |
| Hitch Rating                 | 4200/350  | 4200/350 | 4200/350  |
| Length - Bumper To Bumper    | 24' - 11" | 24' - 8" | 24 '- 11" |
| Exterior Height With A/C     | 11' - 3"  | 11' -3"  | 11' - 3"  |
| Exterior Width               | 94.5"     | 94.5"    | 94.5"     |
| Interior Width               | 91"       | 91"      | 91"       |
| Interior Height Frt/Rear     | 81"/74"   | 81"/74"  | 81"       |
| Fresh/Grey/Black Water (Gal) | 35/30/30  | 35/33/33 | 35/32/32  |
| L.P. Capacity (Gal)          | 16.6      | 16.6     | 16.6      |
| Awning Length                | 16'       | 15'- 6"  | 15'- 6"   |
| Water Heater (Gal)           | 6         | 6        | 6         |
| Exterior Storage (Cu. Ft.)   | 75        | 67       | 50.3      |