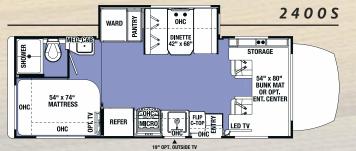

|   | OI HOR                 | \$0FA 2400R, 2400S, 2400W 2 4 0 0 R             |  |
|---|------------------------|-------------------------------------------------|--|
| Z |                        | OHC OHC STORAGE  STORAGE  STORAGE               |  |
|   | QUEEN BED<br>60" x 75" | 54" x 80"<br>BUNK MAT<br>OR OPT.<br>ENT. CENTER |  |
|   | WARD                   | WARD REFER MIGRO CHOP & LED TV                  |  |
|   |                        | 10H ORT OUTSIDE TV                              |  |

| c I was                      | 24000     | 24222    | 2400111   |
|------------------------------|-----------|----------|-----------|
| Sunseeker MBS                | 2400R     | 2400S    | 2400W     |
| Wheelbase                    | 170.3     | 170.3    | 170.3     |
| GVWR                         | 11030     | 11030    | 11030     |
| GAWRR                        | 7720      | 7720     | 7720      |
| GAWRF                        | 4080      | 4080     | 4080      |
| UVW                          | 9852      | 9700     | 9924      |
| GCWR                         | 15250     | 15250    | 15250     |
| CCC                          | 1178      | 1330     | 1106      |
| Fuel Capacity (Gal)          | 26.4      | 26.4     | 26.4      |
| Hitch Rating                 | 4200/350  | 4200/350 | 4200/350  |
| Length - Bumper To Bumper    | 24' - 11" | 24' - 8" | 24 '- 11" |
| Exterior Height With A/C     | 11' - 3"  | 11' -3"  | 11' - 3"  |
| Exterior Width               | 94.5"     | 94.5"    | 94.5"     |
| Interior Width               | 91"       | 91"      | 91"       |
| Interior Height Frt/Rear     | 81"/74"   | 81"/74"  | 81"       |
| Fresh/Grey/Black Water (Gal) | 35/30/30  | 35/33/33 | 35/32/32  |
| L.P. Capacity (Gal)          | 16.6      | 16.6     | 16.6      |
| Awning Length                | 16'       | 15'- 6"  | 15'- 6"   |
| Water Heater (Gal)           | 6         | 6        | 6         |
| Exterior Storage (Cu. Ft.)   | 75        | 67       | 50.3      |