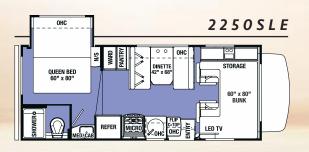

2350LE

LE Series Kid's sofa sleeper with flip-down bunk

Shown in Latte Decor with optional Rustic Cherry cabinetry

|                | Ford · Chevy                 | 2250SLE              | 2350LE              | 2850SLE       | 3250DSLE |
|----------------|------------------------------|----------------------|---------------------|---------------|----------|
|                | Wheelbase                    | 158" • 159"          | 158" • 159"         | 220"          | 220"     |
|                | GVWR                         | 14500 • 14200        | 14500 • 14200       | 14500         | 14500    |
|                | GAWRR                        | 9600 • 9600          | 8500 • 9600         | 9600          | 9600     |
|                | GAWRF                        | 5000 • 4600          | 4600 • 4600         | 5000          | 5000     |
|                | UVW                          | 9660 • 9640          | 9950 • 9890         | 11742         | 12500    |
|                | GCWR                         | 22000 • 20000        | 18500 • 20000       | 22000         | 22000    |
|                | CCC                          | 2840 • 4560          | 2550 • 4310         | 2758          | 2000     |
|                | Fuel Capacity (Gal)          | 55 • 57              | 55 • 57             | 55            | 55       |
|                | Hitch Rating                 | 7500/500 • 5000/500  | 7500/500 • 5000/500 | 7500/500      | 7500/500 |
|                | Length - Bumper To Bumper    | 23' - 10" • 24' - 4" | 24' - 6" • 25' - 4" | 31' - 5" • NA | 32' - 3" |
|                | Exterior Height With A/C     | 11' - 3''            | 11' - 3"            | 11' - 3"      | 11' - 3" |
| Exterior Width |                              | 101"                 | 101"                | 101"          | 101"     |
|                | Interior Width               | 95.5"                | 95.5"               | 95.5"         | 95.5"    |
|                | Interior Height Frt/Rear     | 84"/77"              | 84"/77"             | 84"/77"       | 84"/77"  |
|                | Fresh/Grey/Black Water (Gal) | 35/32/27             | 44/39/39            | 44/39/39      | 44/39/39 |
|                | L.P. Capacity (Gal)          | 9.8                  | 9.8                 | 9.8           | 9.8      |
|                | Awning Length                | 14'                  | 15' - 6''           | 15' - 6''     | 11'      |
|                | Water Heater (Gal)           | 6                    | 6                   | 6             | 6        |
|                | Exterior Storage (Cu. Ft.)   | 32                   | 61                  | 102           | 80       |