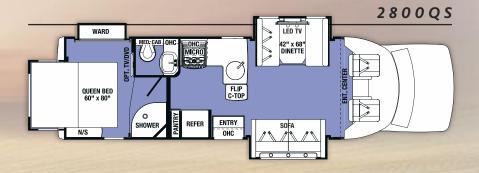

# GRAND TOURING SERIES

The streamlined GTS is the perfect vehicle for the ultimate getaway.

| Sunseeker GTS                | 2800QS    |
|------------------------------|-----------|
| Wheelbase                    | 212"      |
| GVWR                         | 14500     |
| GAWRR                        | 9600      |
| GAWRF                        | 5000      |
| UVW                          | 11596     |
| GCWR                         | 22000     |
| CCC                          | 2904      |
| Fuel Capacity (Gal)          | 55        |
| Hitch Rating                 | 7500/500  |
| Length - Bumper to Bumper    | 30' - 4"  |
| Exterior Height with A/C     | 10' - 8"  |
| Exterior Width               | 97"       |
| Interior Width               | 91"       |
| Interior Height Front/Rear   | 81"/75.5" |
| Fresh/Grey/Black Water (Gal) | 43/42/28  |
| L.P. Capacity (Gal)          | 9.8       |
| Awning Length                | 18'       |
| Water Heater (Gal)           | 6         |
| Exterior Storage (Cu. Ft.)   | 73        |