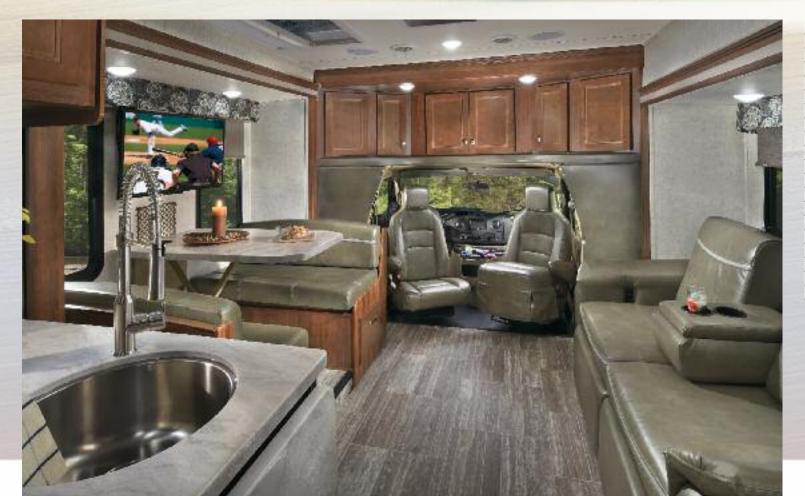

Shown in Pewter Decor with Rustic Cherry cabinetry.

SUNSEEKER WBS MERCEDES - BENZ® SERIES
The quality you've come to expect pairs

The quality you've come to expect, paired with a fuel efficient diesel platform.