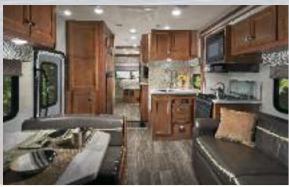

2350LE

LE Series Kid's sofa sleeper with flip-down bunk

Shown in Latte Decor with optional Rustic Cherry cabinetry

|                | Ford · Chevy                 | 2250SLE              | 2350LE              | 2850SLE       | 3250DSLE |
|----------------|------------------------------|----------------------|---------------------|---------------|----------|
|                | Wheelbase                    | 158" • 159"          | 158" • 159"         | 220"          | 220"     |
|                | GVWR                         | 14500 • 14200        | 14500 • 14200       | 14500         | 14500    |
|                | GAWRR                        | 9600 • 9600          | 8500 • 9600         | 9600          | 9600     |
|                | GAWRF                        | 5000 • 4600          | 4600 • 4600         | 5000          | 5000     |
|                | UVW                          | 9660 • 9640          | 9950 • 9890         | 11742         | 12500    |
|                | GCWR                         | 22000 • 20000        | 18500 • 20000       | 22000         | 22000    |
|                | CCC                          | 2840 • 4560          | 2550 • 4310         | 2758          | 2000     |
|                | Fuel Capacity (Gal)          | 55 • 57              | 55 • 57             | 55            | 55       |
|                | Hitch Rating                 | 7500/500 • 5000/500  | 7500/500 • 5000/500 | 7500/500      | 7500/500 |
|                | Length - Bumper To Bumper    | 23' - 10" • 24' - 4" | 24' - 6" • 25' - 4" | 31' - 5" • NA | 32' - 3" |
|                | Exterior Height With A/C     | 11' - 3''            | 11' - 3"            | 11' - 3"      | 11' - 3" |
| Exterior Width |                              | 101"                 | 101"                | 101"          | 101"     |
|                | Interior Width               | 95.5"                | 95.5"               | 95.5"         | 95.5"    |
|                | Interior Height Frt/Rear     | 84"/77"              | 84"/77"             | 84"/77"       | 84"/77"  |
|                | Fresh/Grey/Black Water (Gal) | 35/32/27             | 44/39/39            | 44/39/39      | 44/39/39 |
|                | L.P. Capacity (Gal)          | 9.8                  | 9.8                 | 9.8           | 9.8      |
|                | Awning Length                | 14'                  | 15' - 6''           | 15' - 6''     | 11'      |
|                | Water Heater (Gal)           | 6                    | 6                   | 6             | 6        |
|                | Exterior Storage (Cu. Ft.)   | 32                   | 61                  | 102           | 80       |