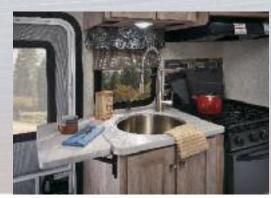

# SUISEEKER BY FOREST RIVER

Shown in Truffle Decor with optional Rustic Cherry cabinetry

Tasteful design, combined with a unique combination of style, value and preferred amenities make travel in the Sunseeker comfortable and loads of fun. Sunseeker's unique split level design provides maximum headroom in the living area, while still offering pass-through storage on every floorplan. Plus, all Sunseekers are "Certified Green" by TRA Certification.

This outdoor camp kitchen is standard on 2860DS.

Shown in Latte Decor with optional Rustic Cherry cabinetry