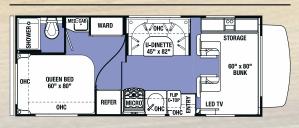

2350LE

LE Series Kid's sofa sleeper with flip-down bunk

Shown in Latte Decor with optional Rustic Cherry cabinetry

|                | Ford · Chevy                 | 2250SLE              | 2350LE              | 2850SLE       | 3250DSLE |
|----------------|------------------------------|----------------------|---------------------|---------------|----------|
|                | Wheelbase                    | 158" • 159"          | 158" • 159"         | 220"          | 220"     |
|                | GVWR                         | 14500 • 14200        | 14500 • 14200       | 14500         | 14500    |
|                | GAWRR                        | 9600 • 9600          | 8500 • 9600         | 9600          | 9600     |
|                | GAWRF                        | 5000 • 4600          | 4600 • 4600         | 5000          | 5000     |
|                | UVW                          | 9660 • 9640          | 9950 • 9890         | 11742         | 12500    |
|                | GCWR                         | 22000 • 20000        | 18500 • 20000       | 22000         | 22000    |
|                | CCC                          | 2840 • 4560          | 2550 • 4310         | 2758          | 2000     |
|                | Fuel Capacity (Gal)          | 55 • 57              | 55 • 57             | 55            | 55       |
|                | Hitch Rating                 | 7500/500 • 5000/500  | 7500/500 • 5000/500 | 7500/500      | 7500/500 |
|                | Length - Bumper To Bumper    | 23' - 10" • 24' - 4" | 24' - 6" • 25' - 4" | 31' - 5" • NA | 32' - 3" |
|                | Exterior Height With A/C     | 11' - 3''            | 11' - 3"            | 11' - 3"      | 11' - 3" |
| Exterior Width |                              | 101"                 | 101"                | 101"          | 101"     |
|                | Interior Width               | 95.5"                | 95.5"               | 95.5"         | 95.5"    |
|                | Interior Height Frt/Rear     | 84"/77"              | 84"/77"             | 84"/77"       | 84"/77"  |
|                | Fresh/Grey/Black Water (Gal) | 35/32/27             | 44/39/39            | 44/39/39      | 44/39/39 |
|                | L.P. Capacity (Gal)          | 9.8                  | 9.8                 | 9.8           | 9.8      |
|                | Awning Length                | 14'                  | 15' - 6''           | 15' - 6''     | 11'      |
|                | Water Heater (Gal)           | 6                    | 6                   | 6             | 6        |
|                | Exterior Storage (Cu. Ft.)   | 32                   | 61                  | 102           | 80       |