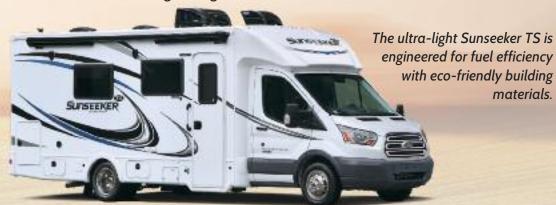

# TRANSIT SERIES

Ultra-Light weight and fuel efficient.

TS2370

materials.

TS2390

| Sunseeker TS                  | TS2370   | TS2390   |
|-------------------------------|----------|----------|
| Wheelbase                     | 178"     | 178"     |
| GVWR                          | 10360    | 10360    |
| UVW                           | 8706     | 8050     |
| GCWR                          | 13500    | 13500    |
| CCC                           | 1654     | 2310     |
| Fuel Capacity (Gal.)          | 25       | 25       |
| Hitch Rating (Lb.)            | 0        | 0        |
| Length - Bumper to Bumper     | 26' - 1" | 25' - 6" |
| Exterior Height with A/C      | 10' - 5" | 10' - 5" |
| Exterior Width                | 87"      | 87"      |
| Interior Width                | 84"      | 84"      |
| Interior Height Front/Rear    | 78"      | 78"      |
| Fresh/Grey/Black Water (Gal.) | 35/30/28 | 35/30/30 |
| L.P. Capacity (Gal.)          | 9.8      | 9.8      |
| Awning Length                 | 15'      | 15'      |
| Exterior Storage (Cu. Ft.)    | 30.5     | 38       |
| Seat Belts                    | 4        | 4        |