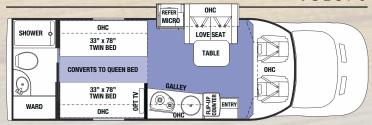

# TRANSIT SERIES

Ultra-Light weight and fuel efficient.

TS2370

materials.

TS2390

| Sunseeker TS                  | TS2370   | TS2390   |
|-------------------------------|----------|----------|
| Wheelbase                     | 178"     | 178"     |
| GVWR                          | 10360    | 10360    |
| UVW                           | 8706     | 8050     |
| GCWR                          | 13500    | 13500    |
| CCC                           | 1654     | 2310     |
| Fuel Capacity (Gal.)          | 25       | 25       |
| Hitch Rating (Lb.)            | 0        | 0        |
| Length - Bumper to Bumper     | 26' - 1" | 25' - 6" |
| Exterior Height with A/C      | 10' - 5" | 10' - 5" |
| Exterior Width                | 87"      | 87"      |
| Interior Width                | 84"      | 84"      |
| Interior Height Front/Rear    | 78"      | 78"      |
| Fresh/Grey/Black Water (Gal.) | 35/30/28 | 35/30/30 |
| L.P. Capacity (Gal.)          | 9.8      | 9.8      |
| Awning Length                 | 15'      | 15'      |
| Exterior Storage (Cu. Ft.)    | 30.5     | 38       |
| Seat Belts                    | 4        | 4        |