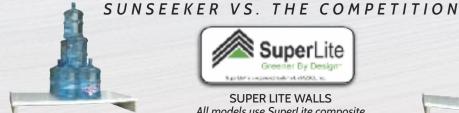

#### SUPER LITE WALLS All models use SuperLite composite instead of a wood substrate on the sidewalls. It is lightweight, formaldehyde free and is not affected by moisture.

Sunseeker LE Series is the industry's best value on the market today! Enjoy years of carefree travel with these well-built Class Cs.