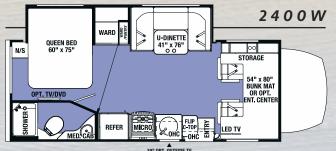

|   | OI HOR                 | \$0FA 2400R, 2400S, 2400W 2 4 0 0 R             |  |
|---|------------------------|-------------------------------------------------|--|
| Z |                        | OHC OHC STORAGE  STORAGE  STORAGE               |  |
|   | QUEEN BED<br>60" x 75" | 54" x 80"<br>BUNK MAT<br>OR OPT.<br>ENT. CENTER |  |
|   | WARD                   | WARD REFER MIGRO CHOP & LED TV                  |  |
|   |                        | 10H ORT OUTSIDE TV                              |  |

| c I was                      | 24000     | 24222    | 2400111   |
|------------------------------|-----------|----------|-----------|
| Sunseeker MBS                | 2400R     | 2400S    | 2400W     |
| Wheelbase                    | 170.3     | 170.3    | 170.3     |
| GVWR                         | 11030     | 11030    | 11030     |
| GAWRR                        | 7720      | 7720     | 7720      |
| GAWRF                        | 4080      | 4080     | 4080      |
| UVW                          | 9852      | 9700     | 9924      |
| GCWR                         | 15250     | 15250    | 15250     |
| CCC                          | 1178      | 1330     | 1106      |
| Fuel Capacity (Gal)          | 26.4      | 26.4     | 26.4      |
| Hitch Rating                 | 4200/350  | 4200/350 | 4200/350  |
| Length - Bumper To Bumper    | 24' - 11" | 24' - 8" | 24 '- 11" |
| Exterior Height With A/C     | 11' - 3"  | 11' -3"  | 11' - 3"  |
| Exterior Width               | 94.5"     | 94.5"    | 94.5"     |
| Interior Width               | 91"       | 91"      | 91"       |
| Interior Height Frt/Rear     | 81"/74"   | 81"/74"  | 81"       |
| Fresh/Grey/Black Water (Gal) | 35/30/30  | 35/33/33 | 35/32/32  |
| L.P. Capacity (Gal)          | 16.6      | 16.6     | 16.6      |
| Awning Length                | 16'       | 15'- 6"  | 15'- 6"   |
| Water Heater (Gal)           | 6         | 6        | 6         |
| Exterior Storage (Cu. Ft.)   | 75        | 67       | 50.3      |