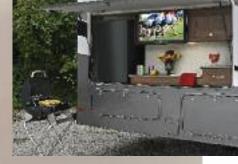

This outdoor camp kitchen is standard on 2860DS.

Shown in Latte Decor with optional Rustic Cherry cabinetry